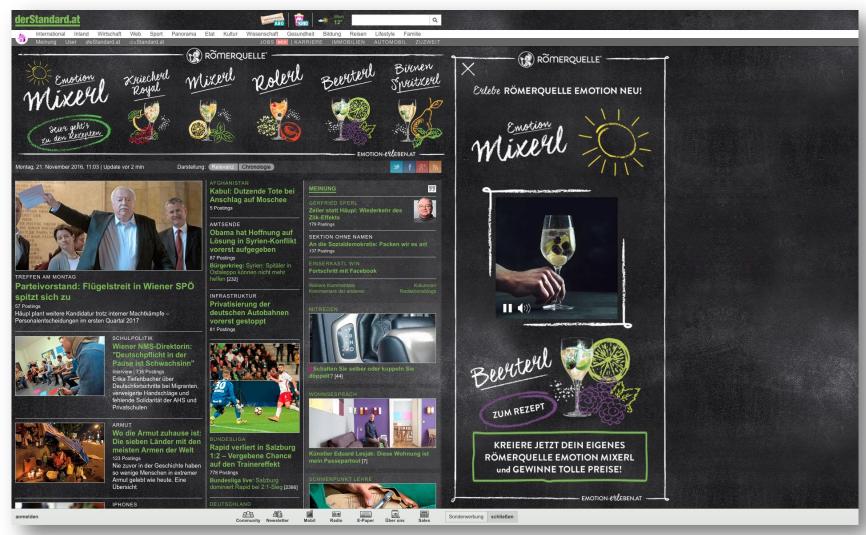

w to: Mutation full**





#### **1. First Page Impression (FC1)** If your mutation contains an overlay, it

will only be delivered the first time the user visits derStandard.at that day.



#### 2. Further Page Impressions

Every following homepage impression displays all ad positions booked as well as the background color or background picture.



#### 3. Close or Repeat

Clicking the button "schließen" (close) ends the mutation within the editorial content; the standard ad formats displayed and the background color at the top remain. By clicking the repeat button ("wiederholen") the mutation can be reloaded (including the overlay).



#### **Mutation full / Mini Cabrio**



## **Mutation full / Mini Countryman**



#### **Mutation full / Samsung**



## **Mutation full / Römerquelle**



### **Mutation full / Telering**



#### **Mutation full / Samsung**



#### **Mutation light**

The mutation light gives you the opportunity to present parts of our front page in your campaign design for one day.

#### **Options**

Wallpaper or Wallpaper XL

Matching background color in the area behind your Wallpaper/Wallpaper XL (to the right of the editorial content)

Matching background color in the area above the site navigation

Medium Rectangle left

**Value** (gross) : € 30,000.–

24 h homepage / 400,000 Als guaranteed\*

This offer does not contain delivery to mobile devices. A mobile mutation can be booked additionally, according to our rate card. The general terms and conditions of DER STANDARD Verlagsgesellschaft m.b.H., to be viewed on **derStandard.at/GTCs**, are applicable