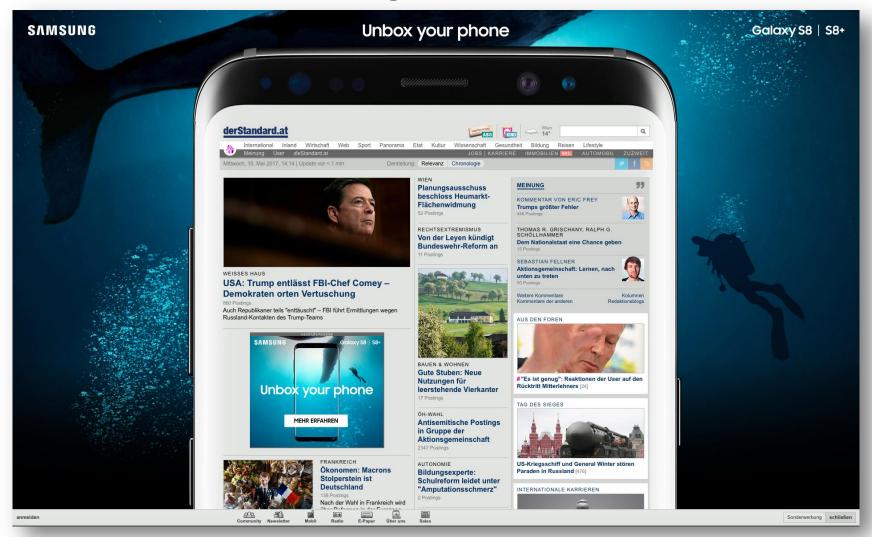

or the following days.





#### **How to: Mutation full**





#### **1. First Page Impression (FC1)** If your mutation contains an overlay, it

will only be delivered the first time the user visits derStandard.at that day.



#### 2. Further Page Impressions

Every following homepage impression displays all ad positions booked as well as the background color or background picture.



#### 3. Close or Repeat

Clicking the button "schließen" (close) ends the mutation within the editorial content; the standard ad formats displayed and the background color at the top remain. By clicking the repeat button ("wiederholen") the mutation can be reloaded (including the overlay).



#### **Mutation full / Mini Cabrio**



## **Mutation full / Mini Countryman**



#### **Mutation full / Samsung**



## **Mutation full / Römerquelle**



### **Mutation full / Telering**



#### **Mutation full / Samsung**



#### **Mutation light**

The mutation light gives you the opportunity to present parts of our front page in your campaign design for one day.

#### **Options**

Wallpaper or Wallpaper XL

Matching background color in the area behind your Wallpaper/Wallpaper XL (to the right of the editorial content)

Matching background color in the area above the site navigation

Medium Rectangle left

**Value** (gross) : € 30,000.–

24 h homepage / 400,000 Als guaranteed\*

This offer does not contain delivery to mobile devices. A mobile mutation can be booked additionally, according to our rate card. The general terms and conditions of DER STANDARD Verlagsgesellschaft m.b.H., to be viewed on *