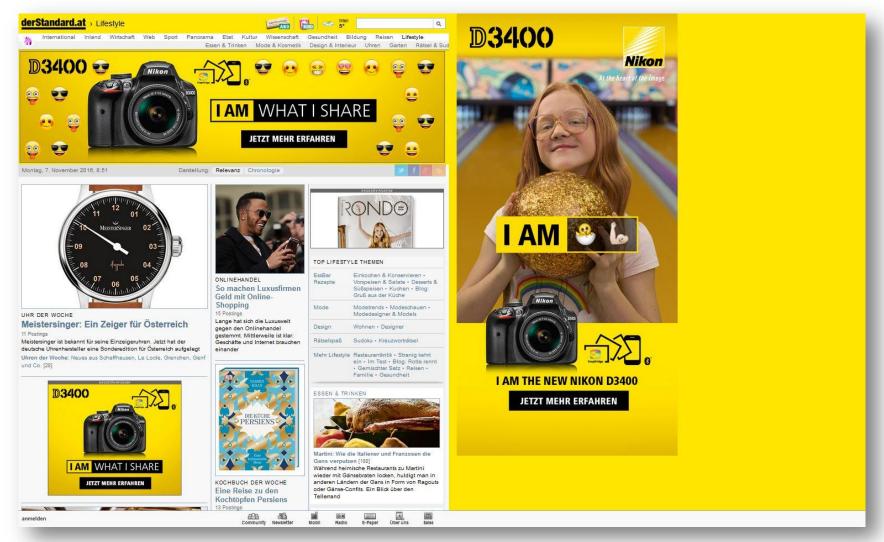

ng Als based on the given guarantee will be supplemented dynamically ROS with FC4 either the same or the following days.





### **Mutation light / Sky Sport**





## **Mutation light / Fly Niki**





### **Mutation light / Bob**





## **Mutation light / Rolex**





#### **Channel Mutation**

This mutation gives you the opportunity to present certain parts of a news channel (on overview pages and article pages) in your campaign design.

#### **Options**

Wallpaper or Wallpaper XL

Matching background color in the area behind your Wallpaper/Wallpaper XL (to the right of the editorial content)

Matching background color in the area above the site navigation

Medium Rectangle left

**CPM** (gross) : € 100.–





## **Channel Mutation / Carpe Diem**



#### **Channel Mutation / Nikon**



#### **Channel Mutation / Mediacom**