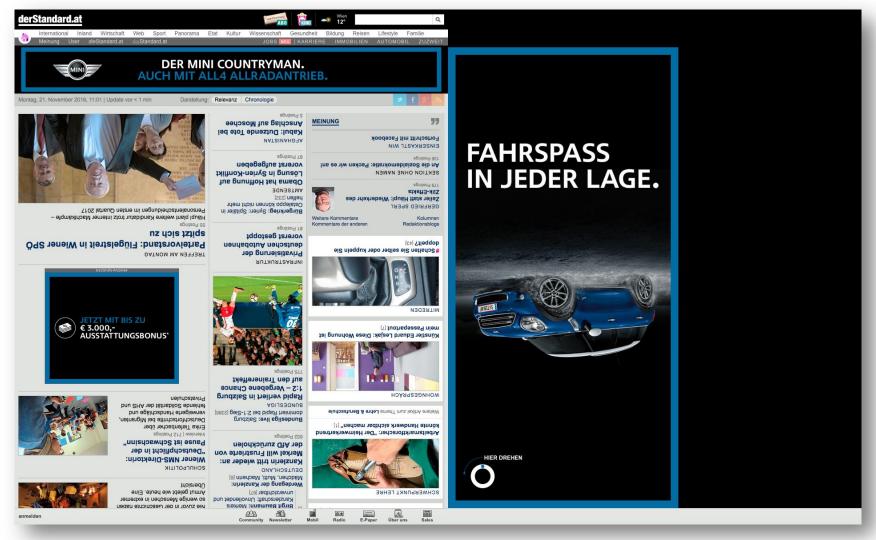

mically ROS with FC4 either the same or the following days.





#### **How to: Mutation full**





#### **1. First Page Impression (FC1)** If your mutation contains an overlay, it

will only be delivered the first time the user visits derStandard.at that day.



#### 2. Further Page Impressions

Every following homepage impression displays all ad positions booked as well as the background color or background picture.



#### 3. Close or Repeat

Clicking the button "schließen" (close) ends the mutation within the editorial content; the standard ad formats displayed and the background color at the top remain. By clicking the repeat button ("wiederholen") the mutation can be reloaded (including the overlay).



#### **Mutation full / Mini Cabrio**



## **Mutation full / Mini Countryman**



#### **Mutation full / Samsung**



## **Mutation full / Römerquelle**



### **Mutation full / Telering**



#### **Mutation full / Samsung**



#### **Mutation light**

The mutation light gives you the opportunity to present parts of our front page in your campaign design for one day.

#### **Options**

Wallpaper or Wallpaper XL

Matching background color in the area behind your Wallpaper/Wallpaper XL (to the right of the editorial content)

Matching background color in the area above the site navigation

Medium Rectangle left

**Value** (gross) : € 30,000.–

24 h homepage / 400,000 Als guaranteed\*

This offer does not contain delivery to mobile devices. A mobile mutation can be booked additionally, according to our rate card. The general terms and conditions of DER STANDARD Verlagsge