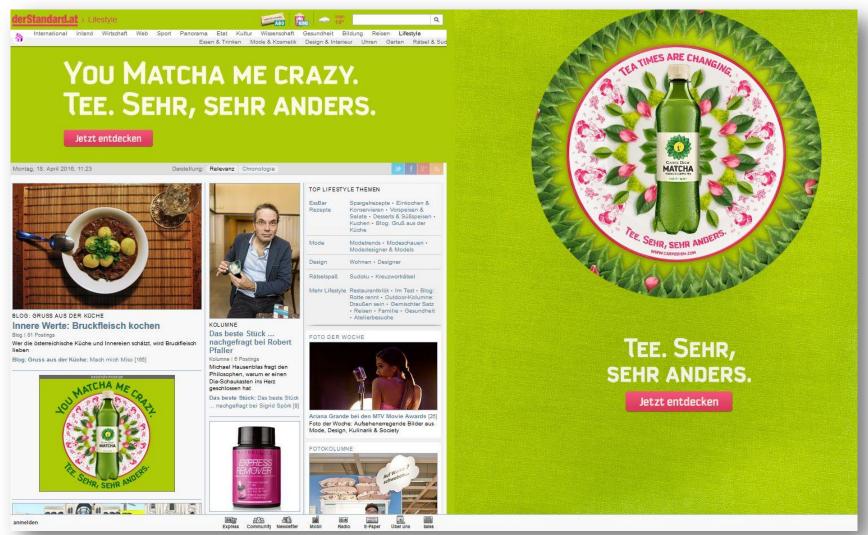

ge within 24 hours, potentially missing Als based on the given guarantee will be supplemented dynamically ROS with FC4 either the same or the following days.





### **Mutation light / Sky Sport**





## **Mutation light / Fly Niki**





### **Mutation light / Bob**





## **Mutation light / Rolex**





#### **Channel Mutation**

This mutation gives you the opportunity to present certain parts of a news channel (on overview pages and article pages) in your campaign design.

#### **Options**

Wallpaper or Wallpaper XL

Matching background color in the area behind your Wallpaper/Wallpaper XL (to the right of the editorial content)

Matching background color in the area above the site navigation

Medium Rectangle left

**CPM** (gross) : € 100.–





## **Channel Mutation / Carpe Diem**



#### **Channel Mutation / Nikon**



#### **Channel Mutation / Mediacom**