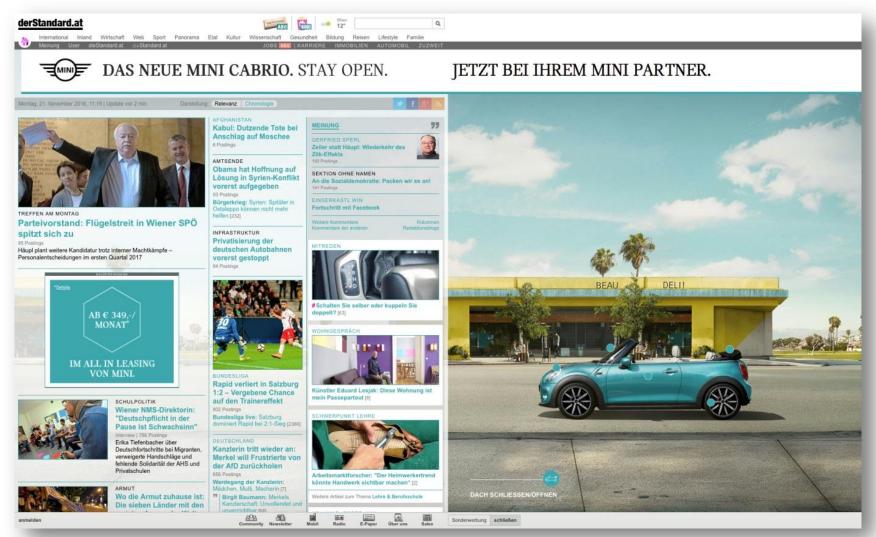

given guarantee will be supplemented dynamically ROS with FC4 either the same or the following days.





#### **How to: Mutation full**





#### **1. First Page Impression (FC1)** If your mutation contains an overlay, it

will only be delivered the first time the user visits derStandard.at that day.



#### 2. Further Page Impressions

Every following homepage impression displays all ad positions booked as well as the background color or background picture.



#### 3. Close or Repeat

Clicking the button "schließen" (close) ends the mutation within the editorial content; the standard ad formats displayed and the background color at the top remain. By clicking the repeat button ("wiederholen") the mutation can be reloaded (including the overlay).



#### **Mutation full / Mini Cabrio**



## **Mutation full / Mini Countryman**



#### **Mutation full / Samsung**



## **Mutation full / Römerquelle**



### **Mutation full / Telering**



#### **Mutation full / Samsung**



#### **Mutation light**

The mutation light gives you the opportunity to present parts of our front page in your campaign design for one day.

#### **Options**

Wallpaper or Wallpaper XL

Matching background color in the area behind your Wallpaper/Wallpaper XL (to the right of the editorial content)

Matching background color in the area above the site navigation

Medium Rectangle left

**Value** (gross) : € 30,000.–

24 h homepage / 400,000 Als guaranteed\*

This offer does not contain delivery to mobile devices. A mobile mutation can be booked additionally, according to our rate card. The general term