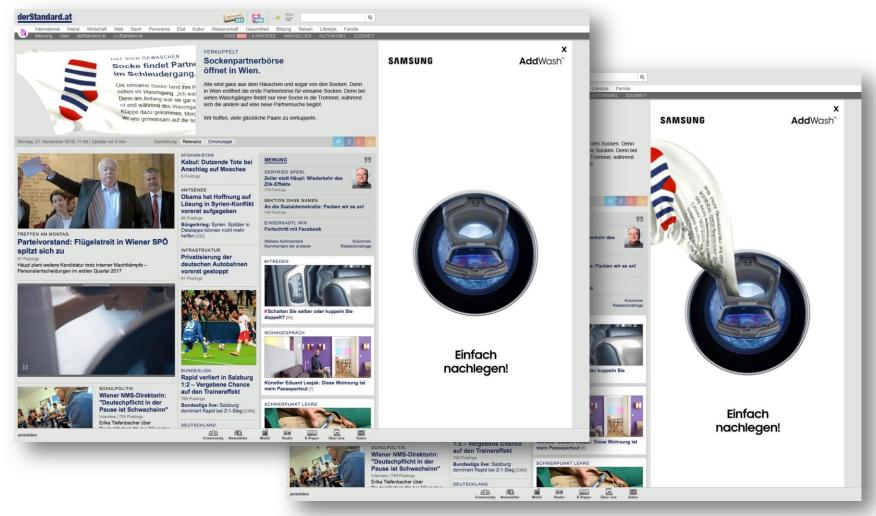

ur mutation contains an overlay, it

will only be delivered the first time the user visits derStandard.at that day.



#### 2. Further Page Impressions

Every following homepage impression displays all ad positions booked as well as the background color or background picture.



#### 3. Close or Repeat

Clicking the button "schließen" (close) ends the mutation within the editorial content; the standard ad formats displayed and the background color at the top remain. By clicking the repeat button ("wiederholen") the mutation can be reloaded (including the overlay).



#### **Mutation full / Mini Cabrio**



## **Mutation full / Mini Countryman**



#### **Mutation full / Samsung**



## **Mutation full / Römerquelle**



### **Mutation full / Telering**



#### **Mutation full / Samsung**



#### **Mutation light**

The mutation light gives you the opportunity to present parts of our front page in your campaign design for one day.

#### **Options**

Wallpaper or Wallpaper XL

Matching background color in the area behind your Wallpaper/Wallpaper XL (to the right of the editorial content)

Matching background color in the area above the site navigation

Medium Rectangle left

**Value** (gross) : € 30,000.–

24 h homepage / 400,000 Als guaranteed\*

This offer does not contain delivery to mobile devices. A mobile mutation can be booked additionally, according to our rate card. The general terms and conditions of DER STANDARD Verlagsgesellschaft m.b.H., to be viewed on **derStandard.at/GTCs**, are applicable. Discount rates or agency commissions may apply for rates quoted. All r