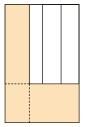

#### 1/3 page vertical

1/3 page horizontal

type area:

bleed size:

81 x 384 mm type area: bleed size: 97 x 440 mm

€ 7,000.-

253 x 125 mm

285 x 156 mm

€ 7,000.-