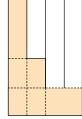

## 1/4 page vertical

bleed size:

1/4 page horizontal

253 x 93 mm 285 x 124 mm

1/4 page box

125 x 190 mm type area: bleed size: 141 x 221 mm

61 x 384 mm type area: 77 x 440 mm

type area:

bleed size:

€ 5,500.-

bleed size:

1/9 page

type area:

The general terms and conditions of STANDARD Verlagsgesellschaft m.b.H., to be viewed on derStandard.at/ GTCs, apply. Rates in EURO - good till cancelled (according to STD07, valid per January 1st, 2017); 20 % VAT is applicable. 5 % Austrian governmental advertising tax applies to print media. Reservations on preferential placement remain valid until 4 weeks before date of publication. From this time on, only fixed bookings are possible. In case of cancellation after deadline, the agreed contract value will be charged. Subject to alterations. Typing and printing errors reserved.