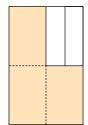

## 2/2 spread page

538 x 190 mm type area: bleed size: 570 x 221 mm

€ 18,000.-

81 x 125 mm

97 x 156 mm

€ 2,550,-

## 1/2 page vertical

1/2 page horizontal

125 x 384 mm type area: bleed size: 141 x 440 mm

€ 9,000.-

253 x 190 mm

285 x 221 mm

€ 9,000.-